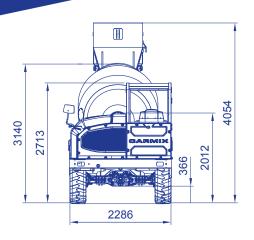

# CARMIX 45EVO









# **ACCESSORIES ON DEMAND**

High-pressure washing pump

Rear camera (front camera standard)

Spare wheel

# CARMIX 45EVO





# **MIXING UNIT**

Drum capacity 6050 liters, Concrete drum output: 4,5 m³. Double mixing screws, cover for emergency unloading. Drum rotation by hydraulic motor and planetary reducers. Mixing and discharging speed indipendent from r.p.m. of diesel engine. Discharging by reversing drum.



#### **ENGINE**

Perkins Stage III - Tier 3A 1104D-44TA Turbo-diesel, 4 cylinders, water-cooled. Power 83 kW (111 HP) set at 2200 rpm.

**Perkins Stage V - Tier 4F** 904J-E36TA Turbo-diesel, 90 Kw (120 Hp).



# **TRANSMISSION**

Hydrostatic Bosch-Rexroth. Heavy duty differential axles with planetary reducers. Front axle swinging and steering. Rear axle fi xed.



#### **AX