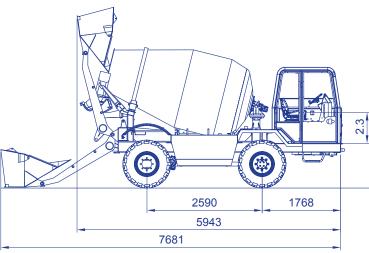

# CARMIX 45EVO









# **ACCESSORIES ON DEMAND**

High-pressure washing pump

Rear camera (front camera standard)

Spare wheel

# CARMIX 45EVO





# **MIXING UNIT**

Drum capacity 6050 liters, Concrete drum output: 4,5 m³. Double mixing screws, cover for emergency unloading. Drum rotation by hydraulic motor and planetary reducers. Mixing and discharging speed indipendent from r.p.m. of diesel engine. Discharging by reversing drum.



#### **ENGINE**

Perkins Stage III - Tier 3A 1104D-44TA Turbo-diesel, 4 cylinders, water-cooled. Power 83 kW (111 HP) set at 2200 rpm.

**Perkins Stage V - Tier 4F** 904J-E36TA Turbo-diesel, 90 Kw (120 Hp).



# **TRANSMISSION**

Hydrostatic Bosch-Rexroth. Heavy duty differential axles with planetary reducers. Front axle swinging and steering. Rear axle fi xed.



#### **AXLE