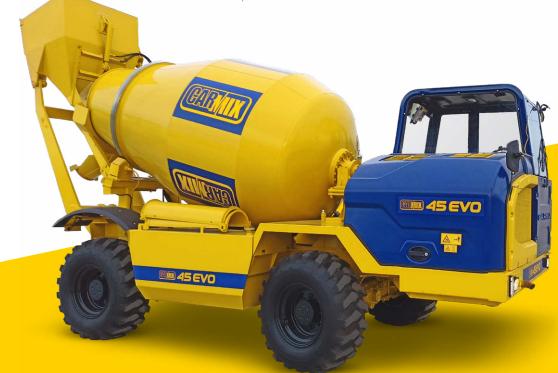

# CARMIX 45EVO









# **ACCESSORIES ON DEMAND**

High-pressure washing pump

Rear camera (front camera standard)

Spare wheel

# CARMIX 45EVO





# **MIXING UNIT**

Drum capacity 6050 liters, Concrete drum output: 4,5 m³. Double mixing screws, cover for emergency unloading. Drum rotation by hydraulic motor and planetary reducers. Mixing and discharging speed indipendent from r.p.m. of diesel engine. Discharging by reversing drum.



#### **ENGINE**

Perkins Stage III - Tier 3A 1104D-44TA Turbo-diesel, 4 cylinders, water-cooled. Power 83 kW (111 HP) set at 2200 rpm.

**Perkins Stage V - Tier 4F** 904J-E36TA Turbo-diesel, 90 Kw (120 Hp).



# **TRANSMISSION**

Hydrostatic Bosch-Rexroth. Heavy duty differential axles with planetary reducers. Front axle swinging and steering. Rear axle fi xed.



#### **AXLES*