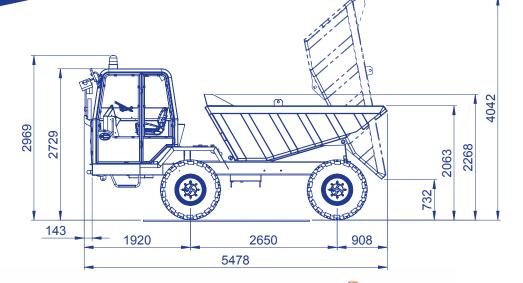

#### **BUCKET**

Struck: 4500 liters. Heaped SAE: 6000 liters.

### **PAYLOAD**

Kg. 10.000.

#### SKIP

Heavy duty rock type. Hydraulic tilting with 2 cylinders.

#### **TYRES**

Off road industrial type 16/70-20 14 PR.