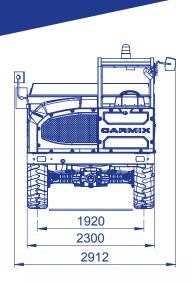

#### **TYRES**

Off road industrial type 16/70-20 14 PR.

#### **STEERING**

Hydrostatic, "load sensing" type 3 way steering. Radius: internal 2000 mm. external 3700 mm.