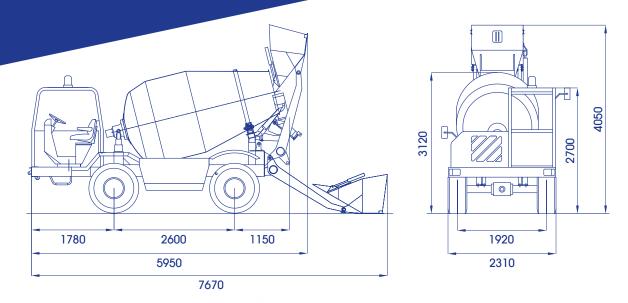

#### **MIXING UNIT**

Drum capacity 6050 liters. Concrete drum output: 4,5 m<sup>3</sup>. Double mixing screws, cover for emergency unloading. Drum rotation by hydraulic motor and planetary reducers. Mixing and discharging speed indipendent from r.p.m. of diesel engine. Discharging by reversing drum.

#### LOADING SHOVEL SELF ARTICULATED

Effective capacity per load 600 liters, complete with hydraulic opening gate.

#### CHUTE

Slewing and hydraulically tilting 2 extra chutes included.