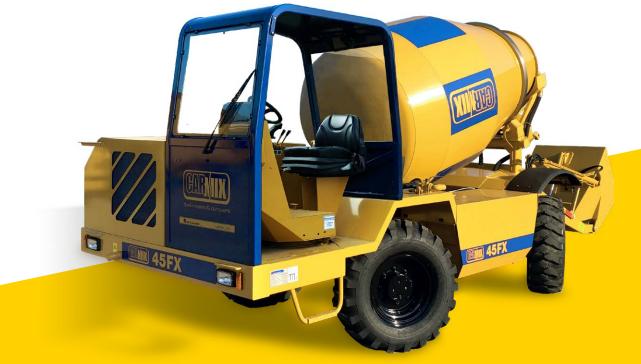

# CARVIX 45FX







#### **ACCESSORIES ON DEMAND**

| Electronic weighing system "LOAD CELLS" with printer |
|------------------------------------------------------|
| High-pressure washing pump                           |
| Rear camera (front camera standard)                  |
| Spare wheel                                          |

## CARMIX **45FX**



#### **MIXING UNIT**

Drum capacity 6050 liters. Concrete drum output: 4,5 m<sup>3</sup>. Double mixing screws, cover for emergency unloading. Drum rotation by hydraulic motor and planetary reducers. Mixing and discharging speed indipendent from r.p.m. of diesel engine. Discharging by reversing drum.



Perkins 1104D - 44TA Turbo-Diesel Tier 3, water-cooled, 4 cylinders Tier 3. Power 83 kW (111 HP) set at 2200 rpm.



#### **TRANSMISSION**

Hydrostatic B