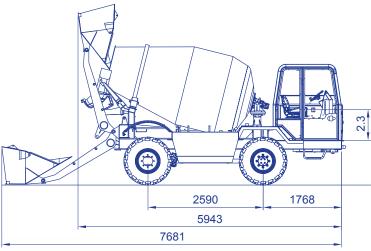

# **CHUTE**

Slewing and hydraulically tilting. 2 extra chutes included.

# **LOADING SHOVEL**

Effective capacity per load 600 liters, complete with hydraulic opening gate.