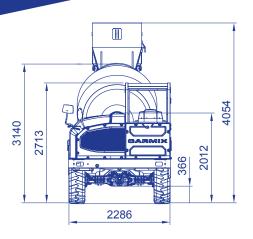

# CARMIX 45EVO









# **ACCESSOIRES SUR DEMANDE**

High-pressure washing pump

Rear camera (front camera standard)

Spare wheel

# CARMIX 45EVO





# **MIXING UNIT**

Drum capacity 6050 liters, Concrete drum output: 4,5 m³. Double mixing screws, cover for emergency unloading. Drum rotation by hydraulic motor and planetary reducers. Mixing and discharging speed indipendent from r.p.m. of diesel engine. Discharging by reversing drum.



#### **ENGINE**

Perkins Stage III - Tier 3A 1104D-44TA Turbo-diesel, 4 cylinders, water-cooled. Power 83 kW (111 HP) set at 2200 rpm.

**Perkins Stage V - Tier 4F** 904J-E36TA Turbo-diesel, 90 Kw (120 Hp).



# **TRANSMISSION**

Hydrostatic Bosch-Rexroth. Heavy duty differential axles with planetary reducers. Front axle swinging and steering. Rear axle fi xed.



#### **